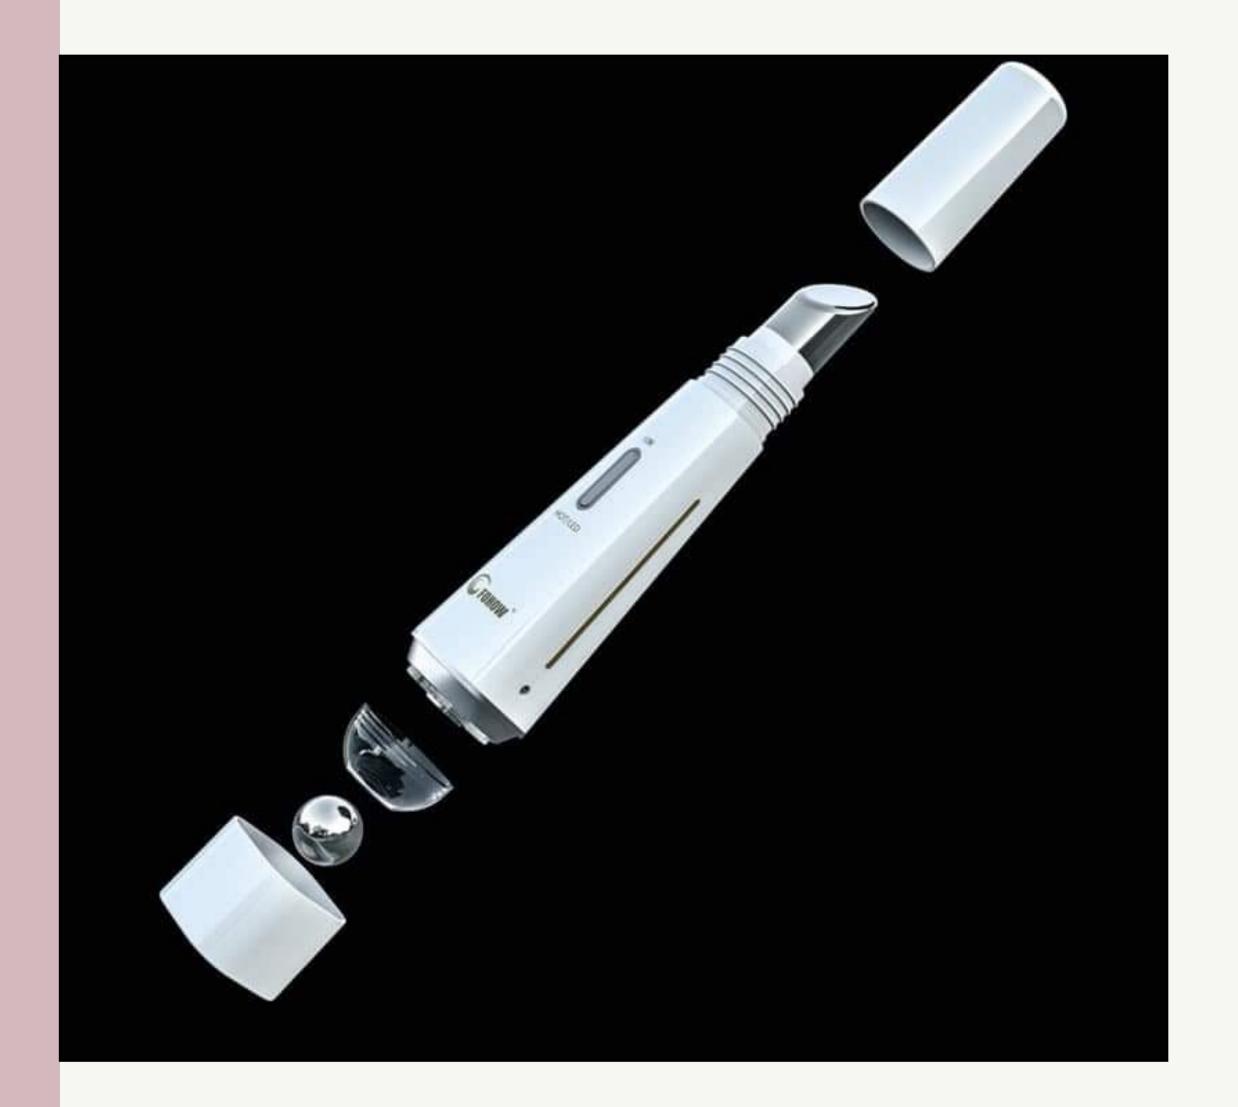

### Iontophoresis Massager

It detoxes eye meridians by Chinese detoxification therapy, breaks through the skin isolation barrier and enhances comprehensive nutrition, automatically heating the 360 degree ball massage head, and keeping the temperature at a constant level that is comfortable for eyes.

### Benefits:

- \*helps to relax eye muscles
- \*accelerate lymphatic detoxification
- \*increase and promote circulation metabolism
- \*eliminate fatigue
- \*effectively promotes the absorption of nutrient solution

For massage use with Fohow Facial Mineral Recovery Concentrate and Fohow Moisturizing face mask.