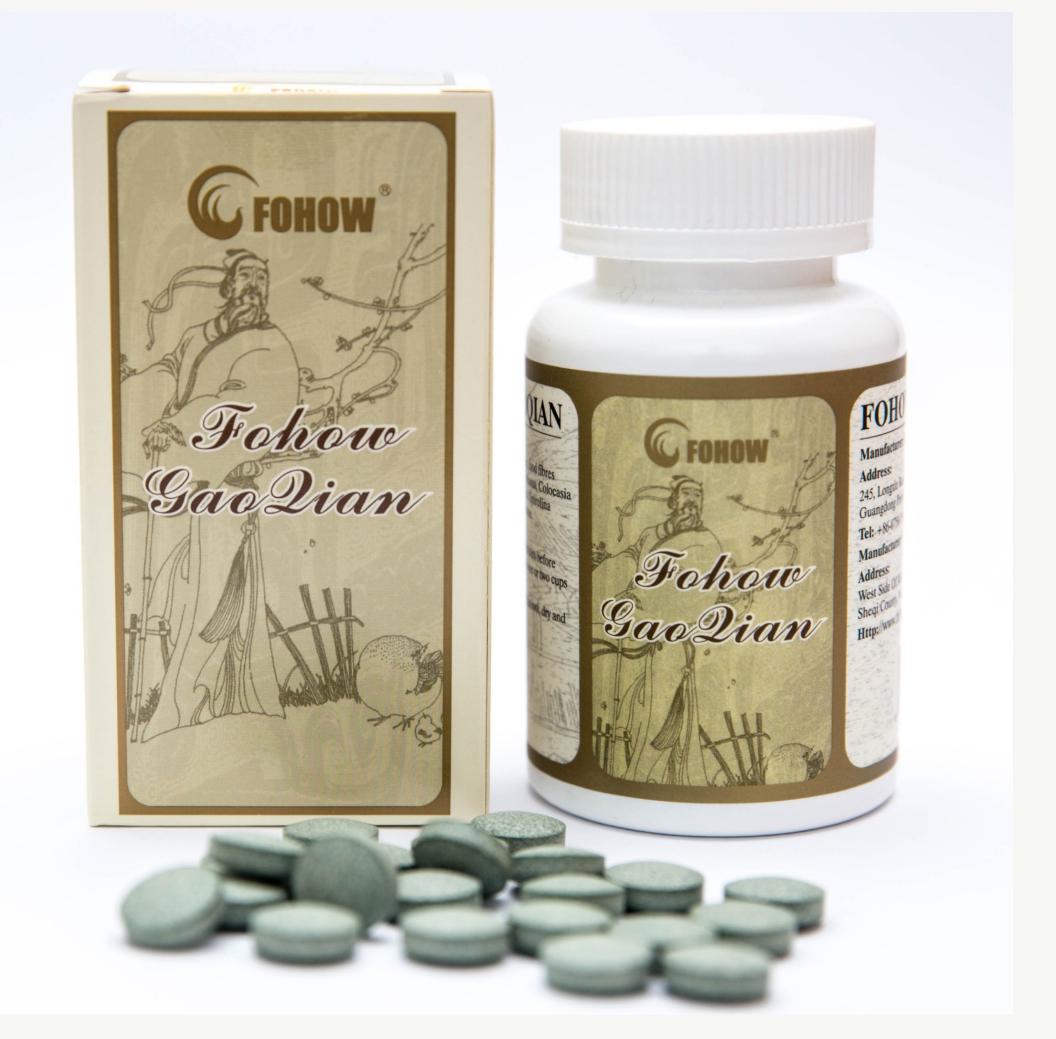

### Gaoqian Nutrition Tablets

A natural health care supplement effective in lowering blood sugars and losing weight. Recommended for those suffering from hyperlipemia, hypertonia, hyperglycemia and excessive weight. This excellent, high quality product containing konjak, chitosan, plant fiber and spirulina cleanses and restores.

**Functional effects:** 

Lowering blood sugar

Lowering blood-lipid

Weight loss

Moisturizing the intestine

Relaxing the bowels

Eliminating toxins

#### Main ingredients and their effects:

Konjak - reduces fat, sugar and cholesterol in the blood. Konjak is exceptionally rich in unique nutrients.

Chitosan - strengthens the immune system, lowers blood pressure and reduces the amount of sugar and lipid in the blood.