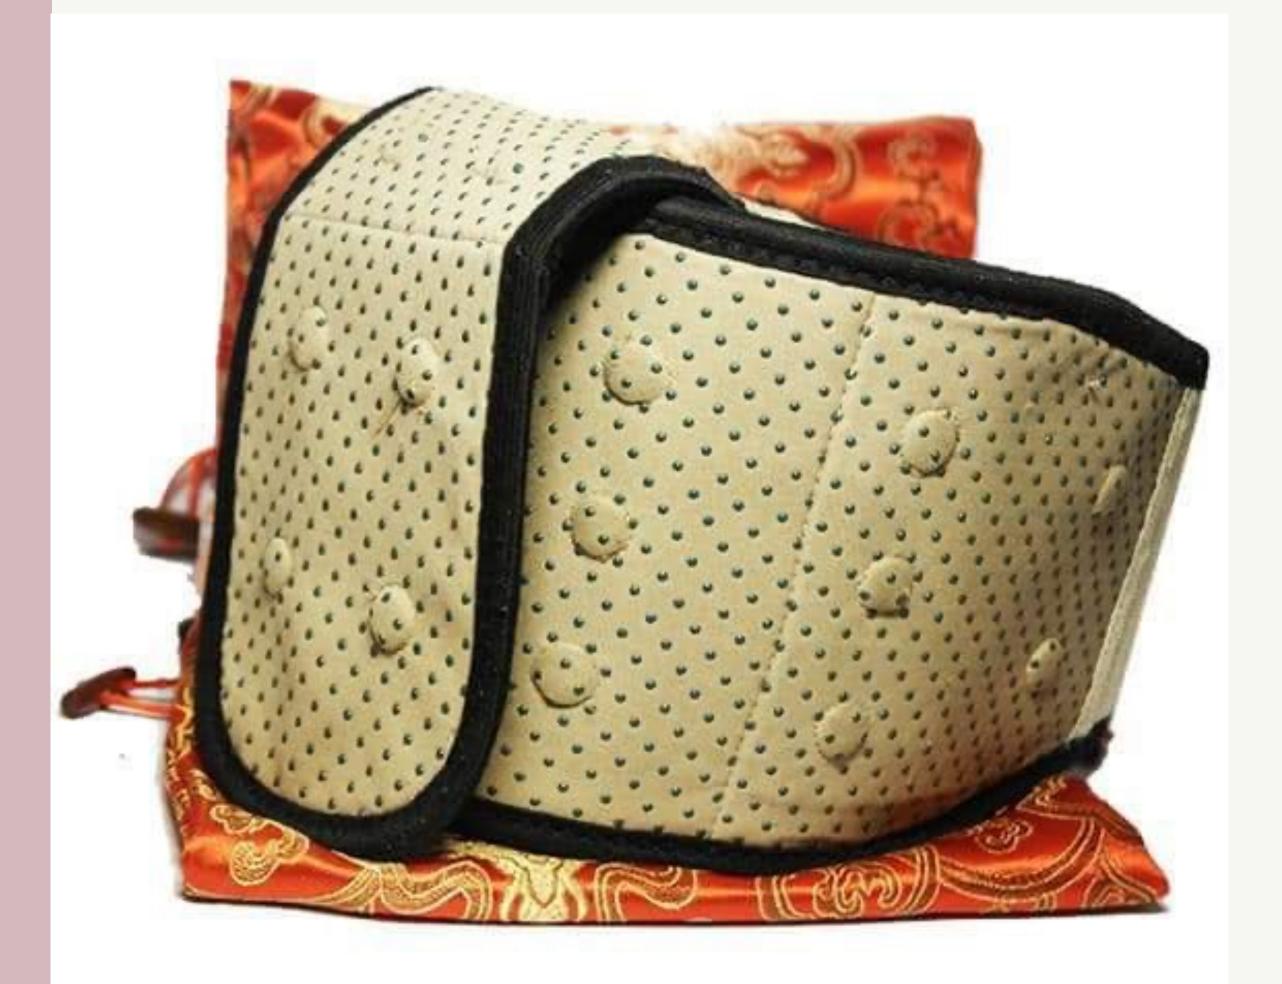

### **Faradization Belts**

Made with the help of nanotechnologies and designed using a special material with finely minced, low-power magnets and over fifty minerals. Their placement follows acupuncture principles to stimulate points located along different meridians. Semi-precious minerals (mainly nephrite) and low power magnets are inserted into a layer of some special material and situated in a special way. Meteorite origin minerals are included because they are able to radiate infrared rays. This comprises the basis of the Faradization thermal belt

### **Waist belt**

### Indications faradization thermal belt usage:

- Heart and blood vessel diseases hypertonic disease Stages I and II, rheumatism and blood vessel dystonia
- Nervous system diseases and traumas spine and brain traumas, inner disc ruptures, spine osteochondritis, spinal cord blood circulation disorders, strokes, neuritis, neuralgias, neurosis, paralysis
- Peripheral blood vessel diseases eliminating atherosclerosis, thromboangiitis, rein disease, chronic venous and lymphatic venous deficiency, surface and deep venous thrombosis phlebitis
- Support and movement diseases and injuries deforming osteochondritis (acute stages and remission phases I and II), infectious toxic arthritis, bursitis and periarteritis, slow-healing broken bones, bruises, tendon and joint capsule strains and dislocation
- Respiratory system diseases chronic pneumonia, chronic bronchitis, bronchial asthma (excepting hormone dependency cases)
- Digestive tract diseases stomach pain, gastritis and gastro-duodenitis, chronic pancreatitis
- Urological genital system diseases Cystitis, Urethritis, Pyelonephritis, Adnexitis, Prostatitis, Impotence, Infertility, Climacteric syndrome, tumors (mioma, fibromioma, breast fibroadenoma