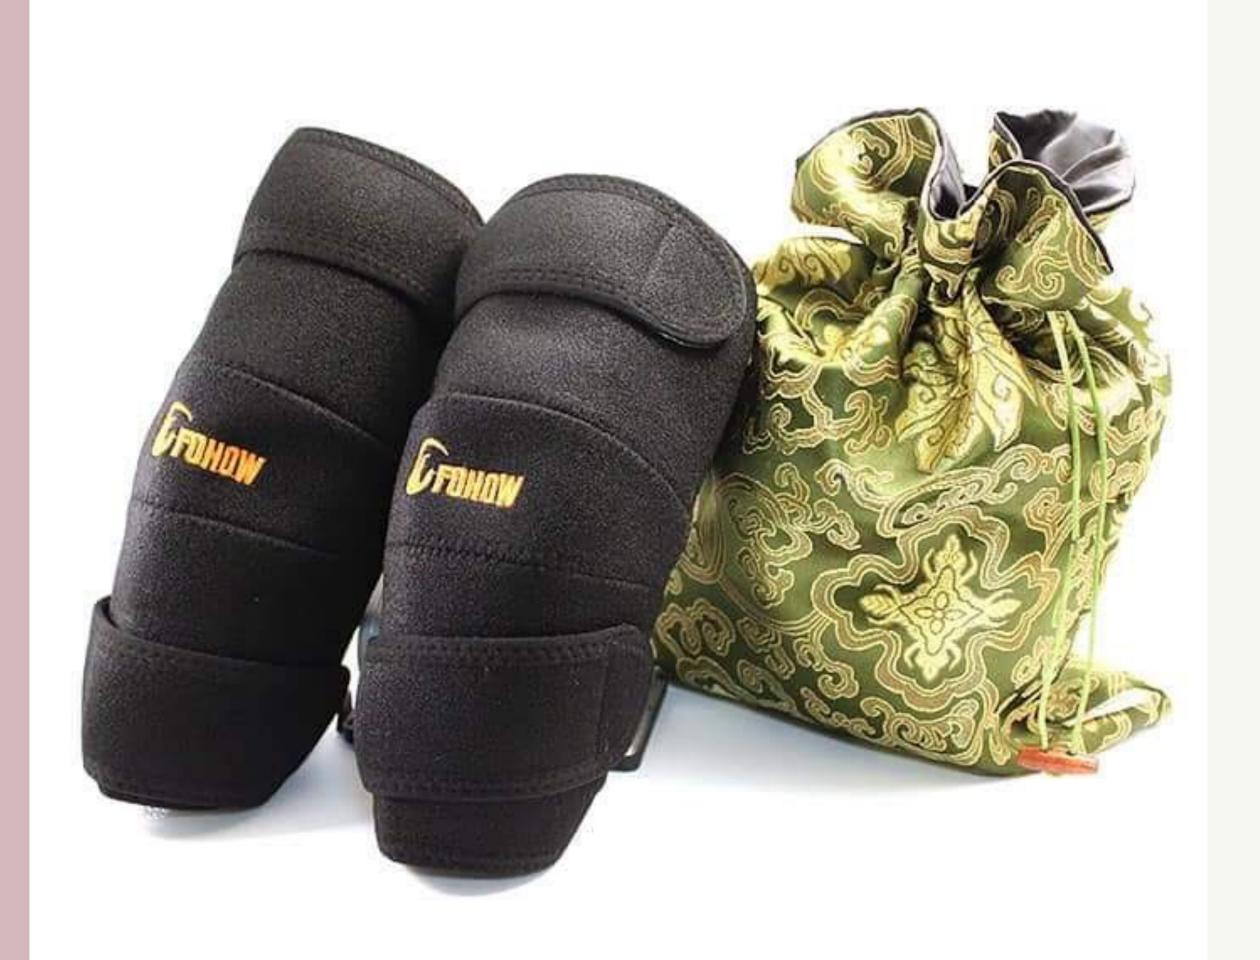

### **Faradization Belts**

### **Knee belt**

### **Functional effects**

- Normalizes blood circulation in the knee and other large joints
- Eases and eliminates pain in these joints
- Curative effects in cases of knee and other large joint disorders, including m areas
- Improves blood circulation in the brain
- Eases and eliminates headaches and fatigue
- Regulates the nervous system
- Aids sleep
- Treats rhinitis, haimoritis, pharyngitis, otitis, laryngitis, tracheitis and ear nerve inflammation
- Curative effects in cases of medium joint functional disorders, including arthrosis, arthritis, polyarthritis, bruises, strains and dislocations
- Treats nose and throat diseases: vasomotor rhinitis, Chronic rhinitis, Haimoritis, Chronic pharyngitis, Chronic otitis, Aural nerve inflammation.