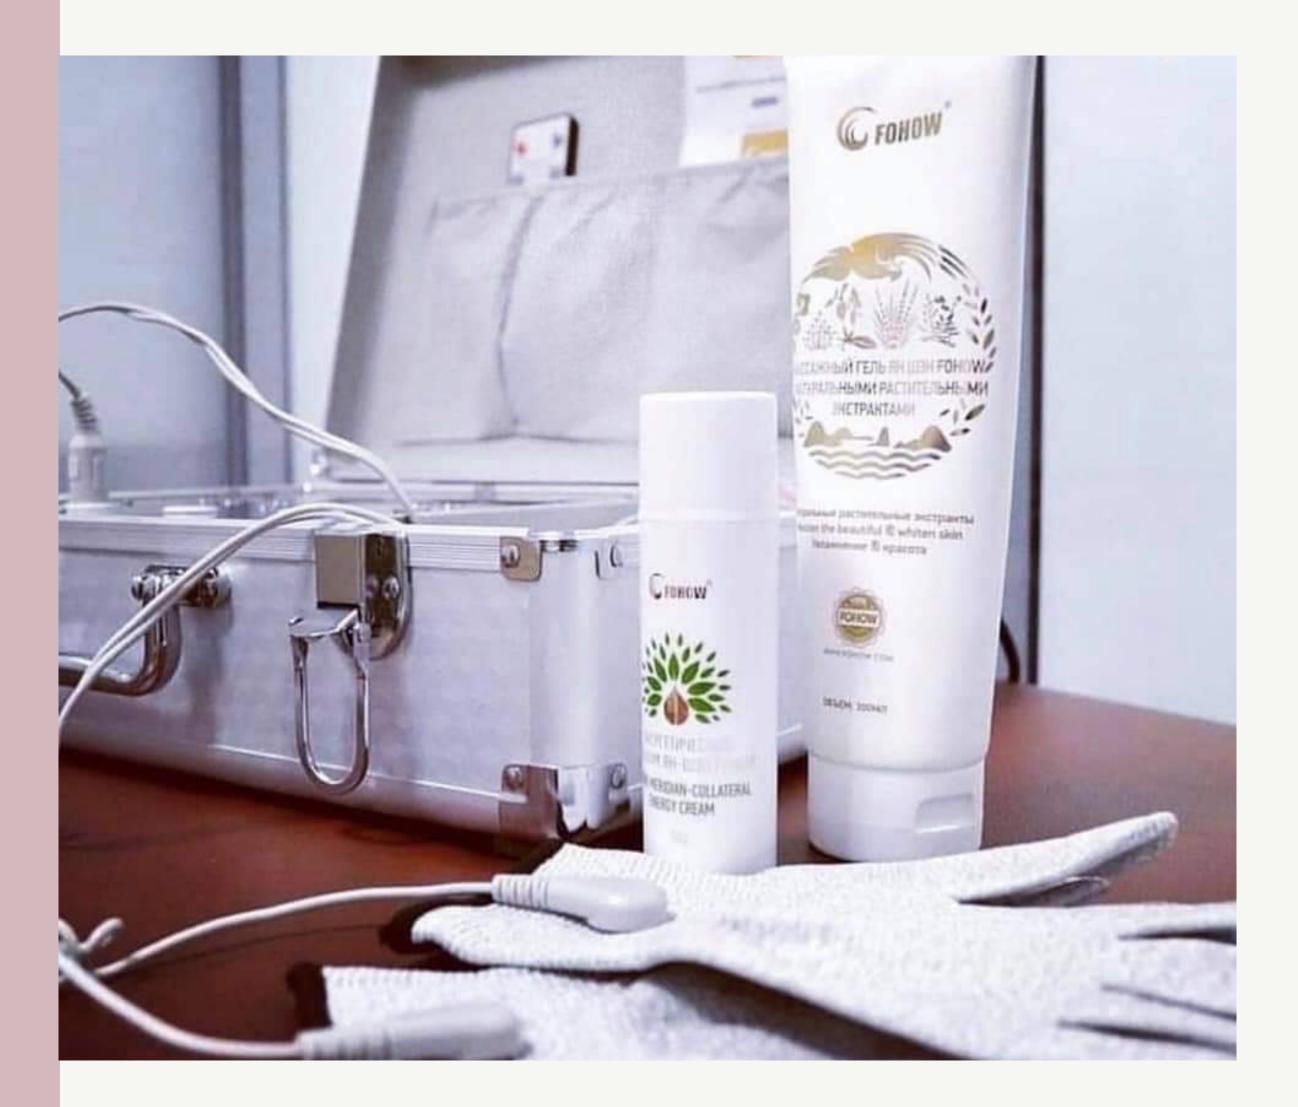

### Meridian Energy Collateral Cream

An ideal combination of modern world technologies and ancient recipes of Chinese medicine.

It has a directed thermal effect, restores the body's energy, removes pathogenic factors of "moisture", has anti-ageing and cosmetic effects, improves the condition of tendons and the conductivity of meridians, promotes burning of subcutaneous fat. It is one of the most effective natural remedies for the removal of free radicals. Due to its unique antioxidant properties, it also helps to strengthen blood vessel and capillary walls, improves microcirculation and increases blood activity.

#### 6 special features:

- Targeted heating effect. The effect of heat can last for 24 hours or more.
- Increased body vitality. When active components penetrate into the skin, there is a noticeable improvement in blood circulation.
- Removal of moisture, an increase of body resistance. Use of the product allows you to remove moisture from the body, restore Yin and Yang energy balance and enhance immunity.
- Cosmetic effect, slow down aging processes. Increases cell activity, improves body regeneration, slows the ageing process. Helps eliminate toxins and reduce the pain.
- Cleaning and activating energy channels. Active ingredients present in the product improve blood flow, body energy and physiological channels throughput.
- Weight normalization. Suitable for overweight people. Use of the product allows accelerating metabolism, eliminating excess calories and body fat, giving the body a healthy and proper look.

### Massage Oil

Contains the essence of oriental plants such as Zingiber officinale (ginger), Ligusticum chuanxiong, angelica (ginseng) and cinnamon cassia which is easy to be absorbed, gently nourishes and nurses the skin, and makes your skin moist, elastic, energetic and radiant. £15

### Massage Cream

Specialised plant based massage cream. Extracted from plants. Packing in moisture and whitening skin. Specially designed to use with Fohow Yang-Sheng Meridians Massager.