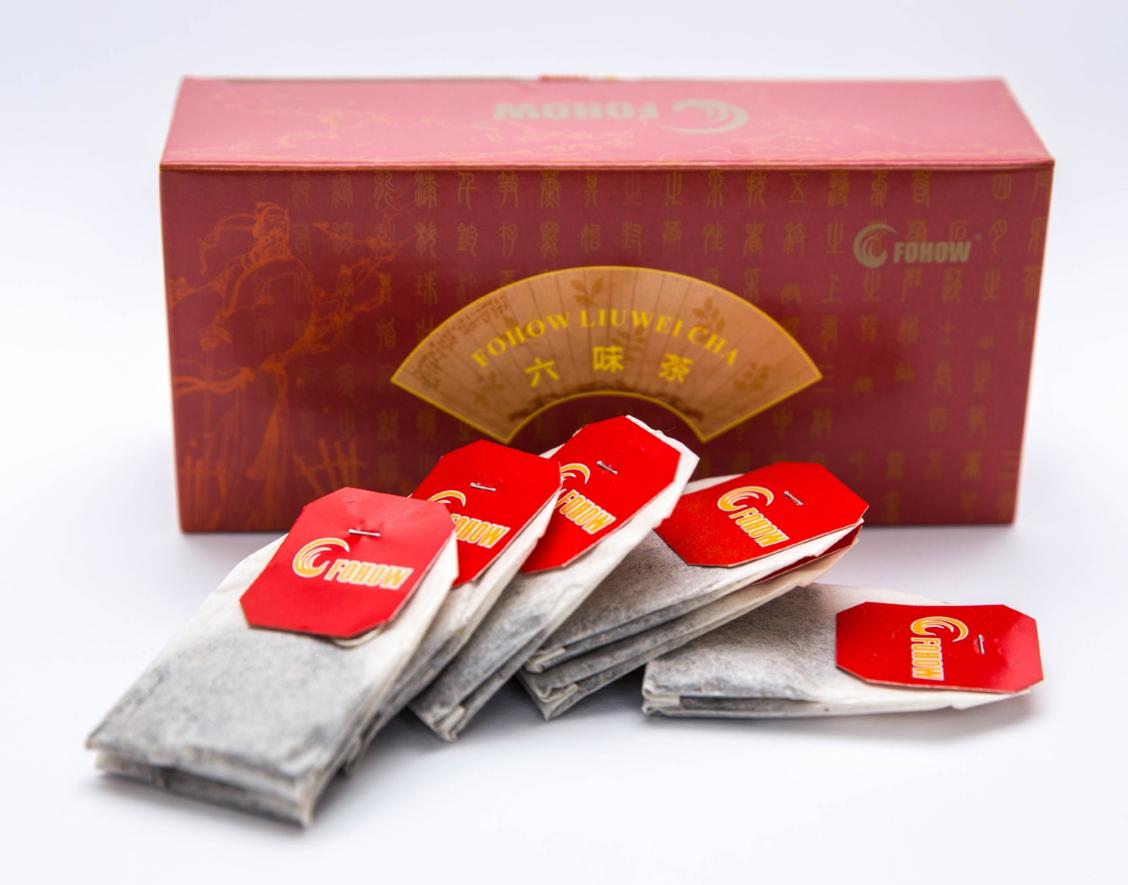

### Luwei Tea

### Product advantages:

- **Pu-erh tea:** Normalizes stomach function, promotes weight loss, reduces blood fat, prevents atherosclerosis, coronary heart disease, reduces blood pressure, slows down aging, counteracts cancer, lowers sugar content, slows down the growth of harmful bacteria, removes inflammation, weakens the effect of nicotine, reduces the effects of salts heavy metals on the body, removes the effects of radiation, stimulates the central nervous system, acts as a caries prevention, clarifies vision, promotes digestion, is a detoxifier, acts as a prevention of constipation, breaks down alcohol, is a diuretic, etc.
- \* Astragalus plant: Strengthens inside and out, removes toxins, diuretic.
- Red sage: Revitalizes blood, removes stagnation; dissolves tumors, stops pain.
- **Ginseng (five-leaf panax):** Prevents cancer, slows down the division of cancer cells; reduces blood fats; has a cosmetic effect.
- Chrysanthemum: Stabilizes liver function, improves vision; dissipates "wind", removes heat.
- Japanese Honeysuckle: Removes heat; cools the blood, removes stagnation; detoxifier.

If you can take a few sips of Luwei tea during a meal, it will help to significantly reduce the amount of fat absorbed by the body. Thus, tea will really serve as a loyal protector against vascular diseases of the heart and brain, diabetes and other diseases. In addition, tea will always help the body cope with the digestion and assimilation of food in the stomach, protect against the appearance of fatty deposits in the body and the formation of cellulite, slows down the division of cancer cells, reduces blood fats and has a cosmetic effect.