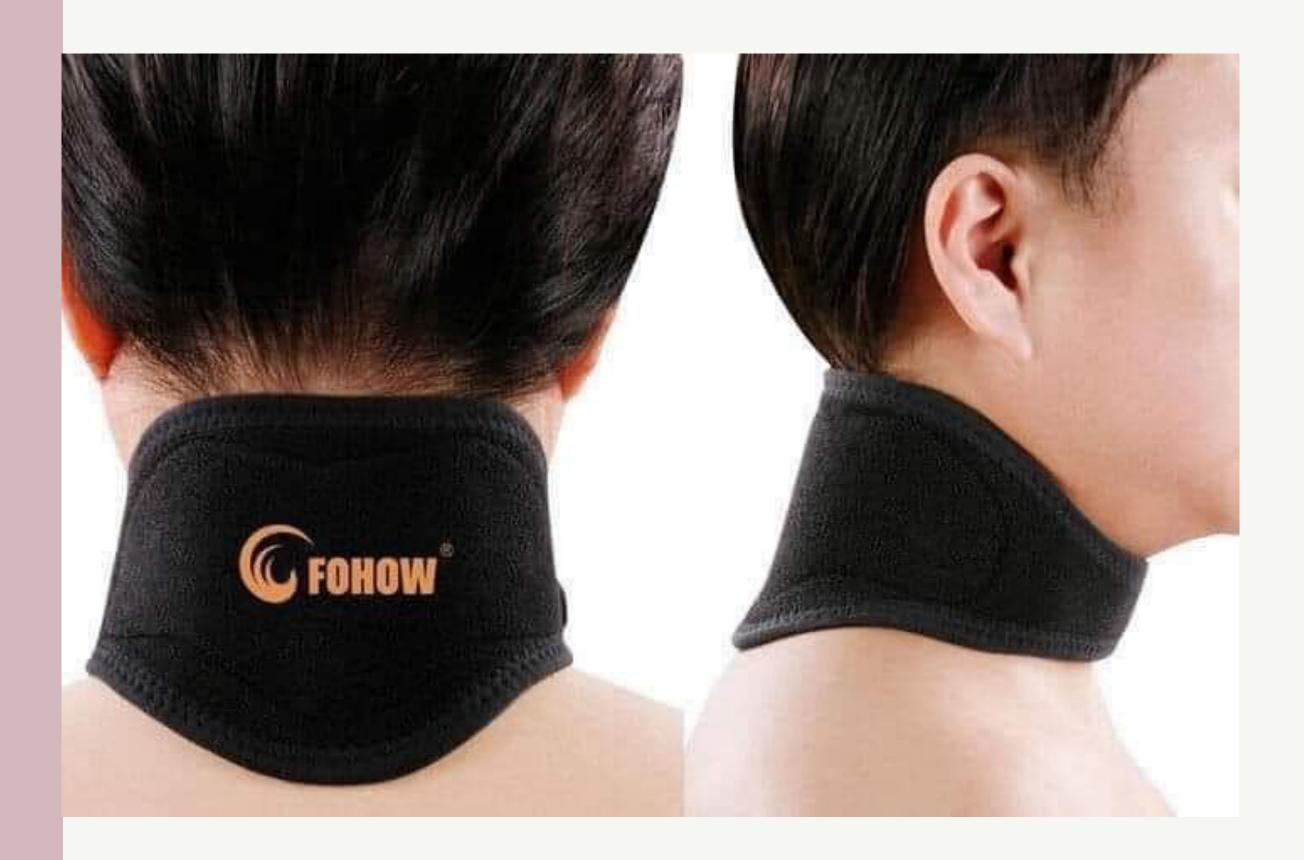

### **Faradization Belts**

### **Neck belt**

#### **Functional effects:**

- Normalizes blood circulation in the neck area
- Eases and eliminates pain in the neck, shoulder and arm areas
- Improves blood circulation in the brain
- Eases and eliminates headaches and fatigue
- Regulates the nervous system
- Aids sleep
- Treats rhinitis, haimoritis, pharyngitis, otitis, laryngitis, tracheitis and ear nerve inflammation
- Curative effects in cases of medium joint functional disorders, including arthrosis, arthritis, polyarthritis, bruises, strains and dislocations
- Treats nose and throat diseases: vasomotor rhinitis, Chronic rhinitis, Haimoritis, Chronic pharyngitis, Chronic otitis, Aural nerve inflammations.