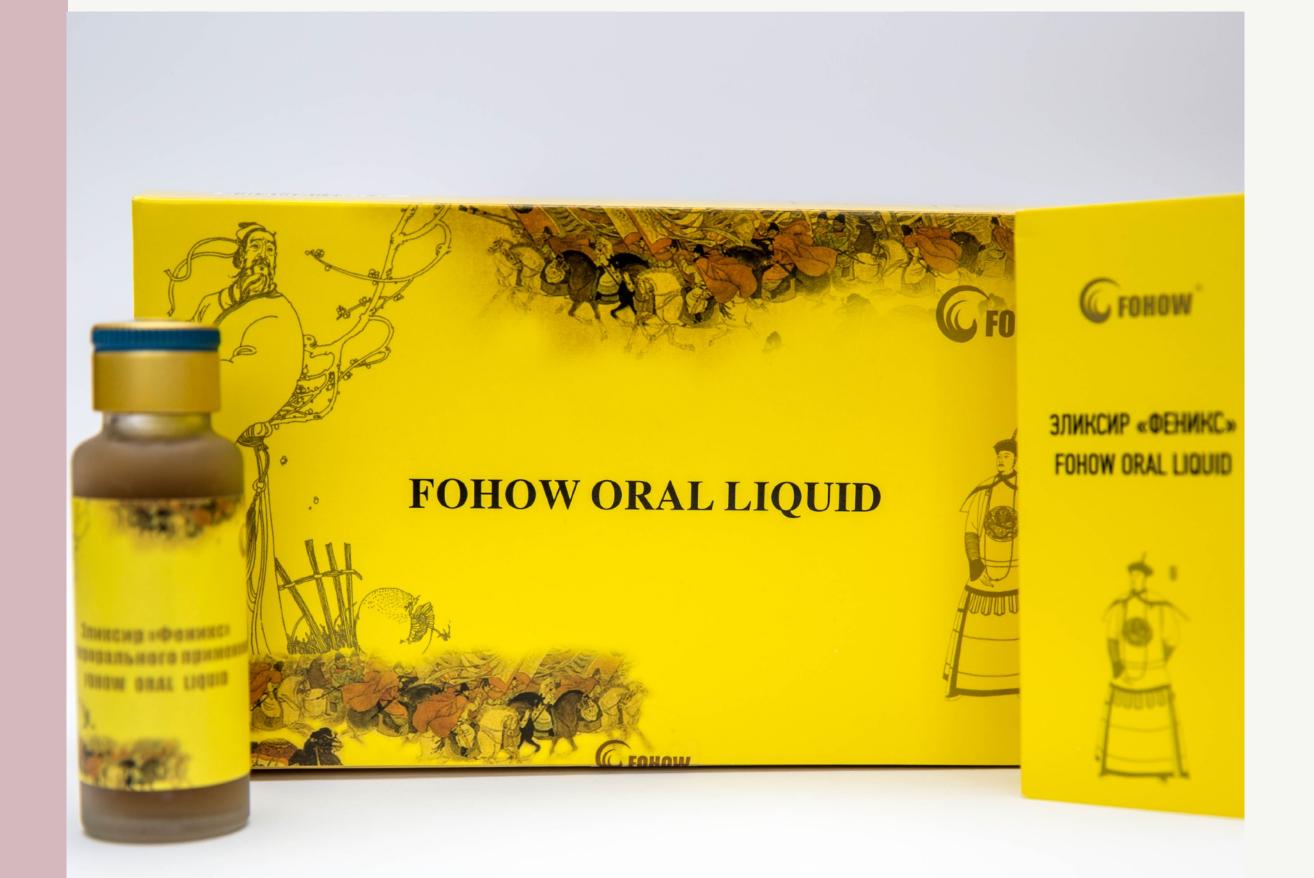

### Phoenix Oral Liquid

The pride of Traditional Chinese Medicine's modern technologies. An immune system regulator, it is widely used as an effective preventive measure and in treating oncological, cardiovascular, endocrine, digestive tract disorders, viral diseases, nervous system exhaustion and allergies. In the production of Oral liquid Phoenix, Chinese Cordyceps is used which grows in China, in the Qinghai-Tibet mountains. This product also contains other fungus: linchzhi, aromatic fungus and other components. In the production of Oral liquid Phoenix, the most advanced methods of cell splitting and extraction methods are used: multifunctional low-temperature extraction, multi-component purification, colonial chromatography and vacuum concentration.

#### Different indications and recommended duration of use:

- Heart and blood vessel system diseases (atherosclerosis, cardiosclerosis, angina pectoris, ischemic heart disease, myocardium infarct and its post condition, blood vessel thrombosis, thrombophlebitis, irregular heartbeat, hypertonia and others), use for 2 to 3 months.
- Digestive tract disorders (gastritis, ulcers, chronic pancreatitis, enterocolitis, colitis, dysbacteriosis and others), use for 1 to 3 months.
- Liver diseases (hepatitis, cirrhosis and bile cyst stone, use for 1 to 3 months.
- Endocrine system diseases (tirotoxicosis, diabetes and others), use for 2 to 3 months.
- Pre-cancer dysfunctions (first treatment stage), use 1 pack of 4 bottles.
- Malignant tumors (first treatment stage), use 1 pack of 4 bottles.
- Haematology diseases (first treatment stage), use 1 pack of 4 bottles.
- Acute virus diseases (adenovirus, flu), use for 5 to 10 days.
- Other viral diseases (herpes, hepatitis and others), use for 15 days to 2 months.
- Purulent angina, rinse the throat for 2-3 minutes and drink the liquid 2 -3 time a day, for 2 weeks.
- Eye diseases (cataract, glaucoma), drip drops into the eyes, twice per day, for up to 2 months. If there is a burning sensation dilute the liquid with distilled water 1:1 proportion and continue dripping into the eyes.
- Nervous system exhaustion (insomnia, touchiness, neurosis, apathy and chronic tiredness), use for 1 to 2 months.
- Overall exhaustion, use for 2 to 3 months.
- Limb diseases (arthritis, arthrosis and others), use for 1 to 2 months (different cordyceps products are used for the long-term).
- Allergies, use for 3 to 4 months.
- Autoimmune diseases, use for 3 to 4 months.
- For blood diseases (first treatment stage), use 1 pack.
- For sudden fevers with different virus and bacterial infections, large one-time doses are recommended about ½ of a bottle for adults. If the effect is insufficient, more may be taken. Disease symptoms either disappear or weaken, and fever subsides from 20-30 minutes to 2-3 hours.

(1 of 2)