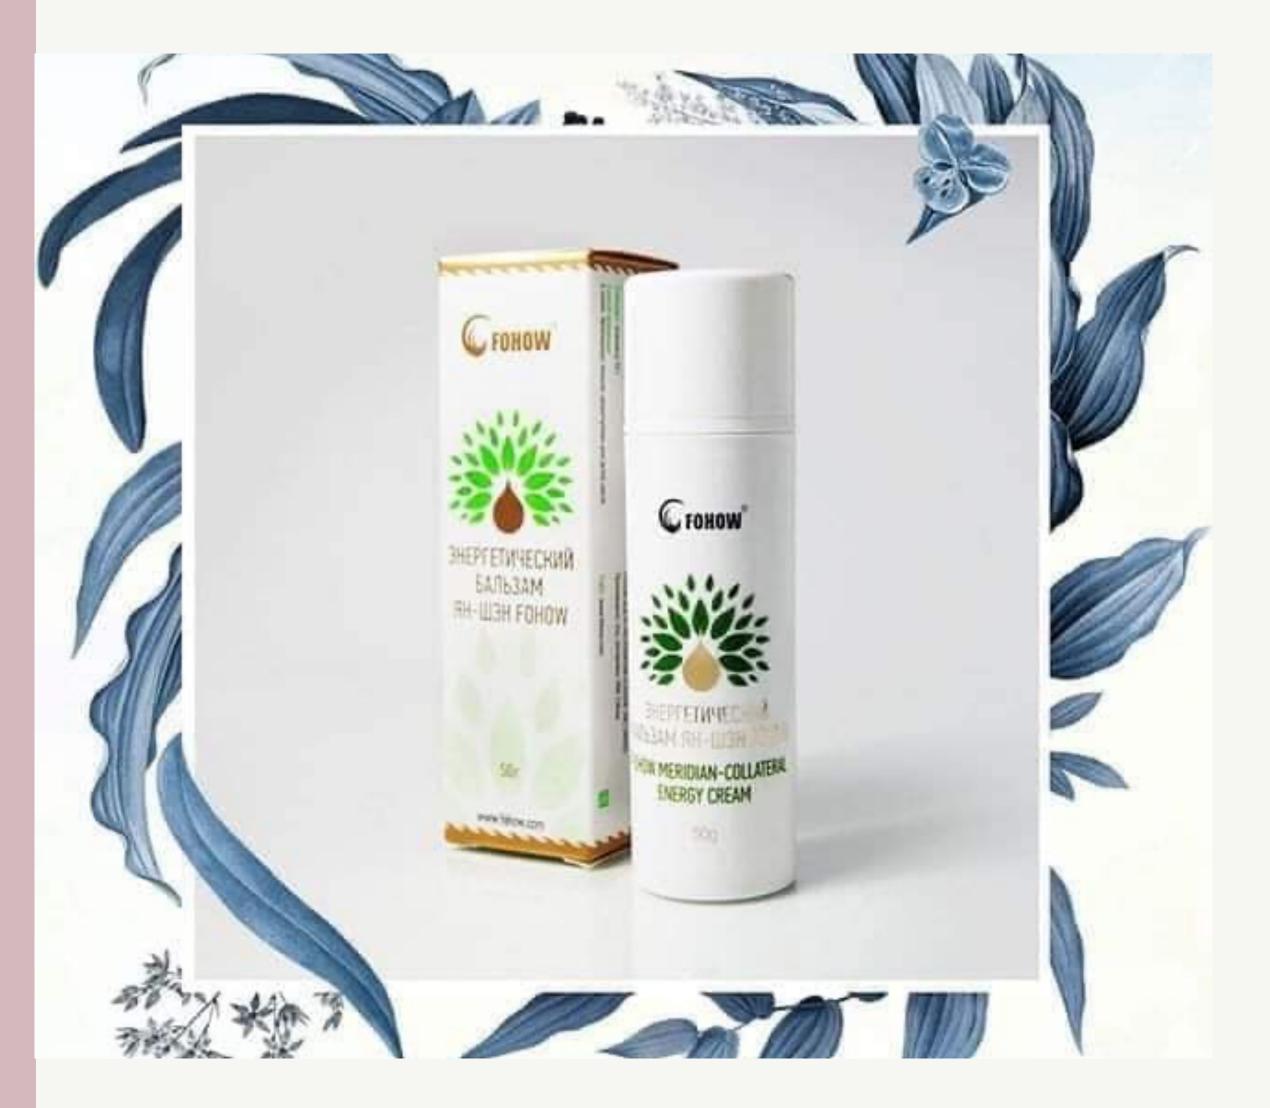

### Meridian Energy Collateral Cream

An ideal combination of modern world technologies and ancient recipes of Chinese medicine.

It has a directed thermal effect, restores the body's energy, removes pathogenic factors of "moisture", has anti-ageing and cosmetic effects, improves the condition of tendons and the conductivity of meridians, promotes burning of subcutaneous fat. It is one of the most effective natural remedies for the removal of free radicals. Due to its unique antioxidant properties, it also helps to strengthen blood vessel and capillary walls, improves microcirculation and increases blood activity.

#### 6 special features:

- Targeted heating effect. The effect of heat can last for 24 hours or more.
- Increased body vitality. When active components penetrate into the skin, there is a noticeable improvement in blood circulation.
- Removal of moisture, an increase of body resistance. Use of the product allows you to remove moisture from the body, restore Yin and Yang energy balance and enhance immunity.
- Cosmetic effect, slow down aging processes. Increases cell activity, improves body regeneration, slows the ageing process. Helps eliminate toxins and reduce the pain.
- Cleaning and activating energy channels. Active ingredients present in the product improve blood flow, body energy and physiological channels throughput.
- Weight normalization. Suitable for overweight people. Use of the product allows accelerating metabolism, eliminating excess calories and body fat, giving the body a healthy and proper look.