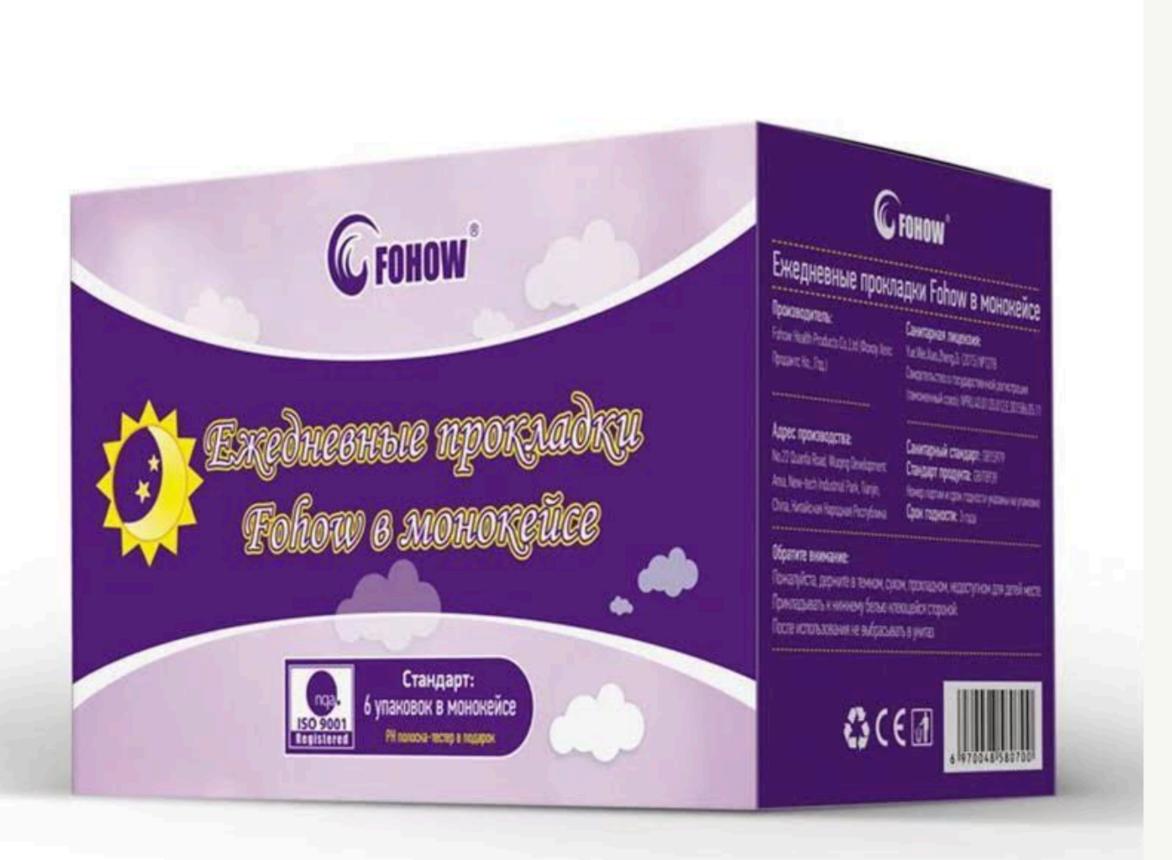

### Sanitary Pads

Our sanitary pads are divided into daytime-use / night-use and every day sanitary pads. They are high-tech and patented menstrual health and hygiene supplies for females which combine physical effects of nano-silver ions, infrared and negative ion together. All these products are green, natural, healthy and safe with unique efficacies of being antibacterial, dispelling peculiar odors, promoting the microcirculation and maintaining the microecological balance of the body.

Functional effects:
nano-silver ions and far infrared effect
generate the negative ions
antibacterial and dispel peculiar smell
promote the microcirculation
maintain the micro-ecological balance of the body.

Included in each pack: vaginal test card (apply the vaginal secretions on the test paper with cotton swab; compare with the color card under normal light after 30 seconds, then you will reach a conclusion.

Main materials: three-in-one function chip, perforated non-woven fabrics, macromolecule composite paper, dust-free paper, permeability back film, food-grade adhesive, non-fluorescent release paper.

First option: Day-time use (4 packs) & Night -time use (2packs) Second option: Sanitary pads 6p.