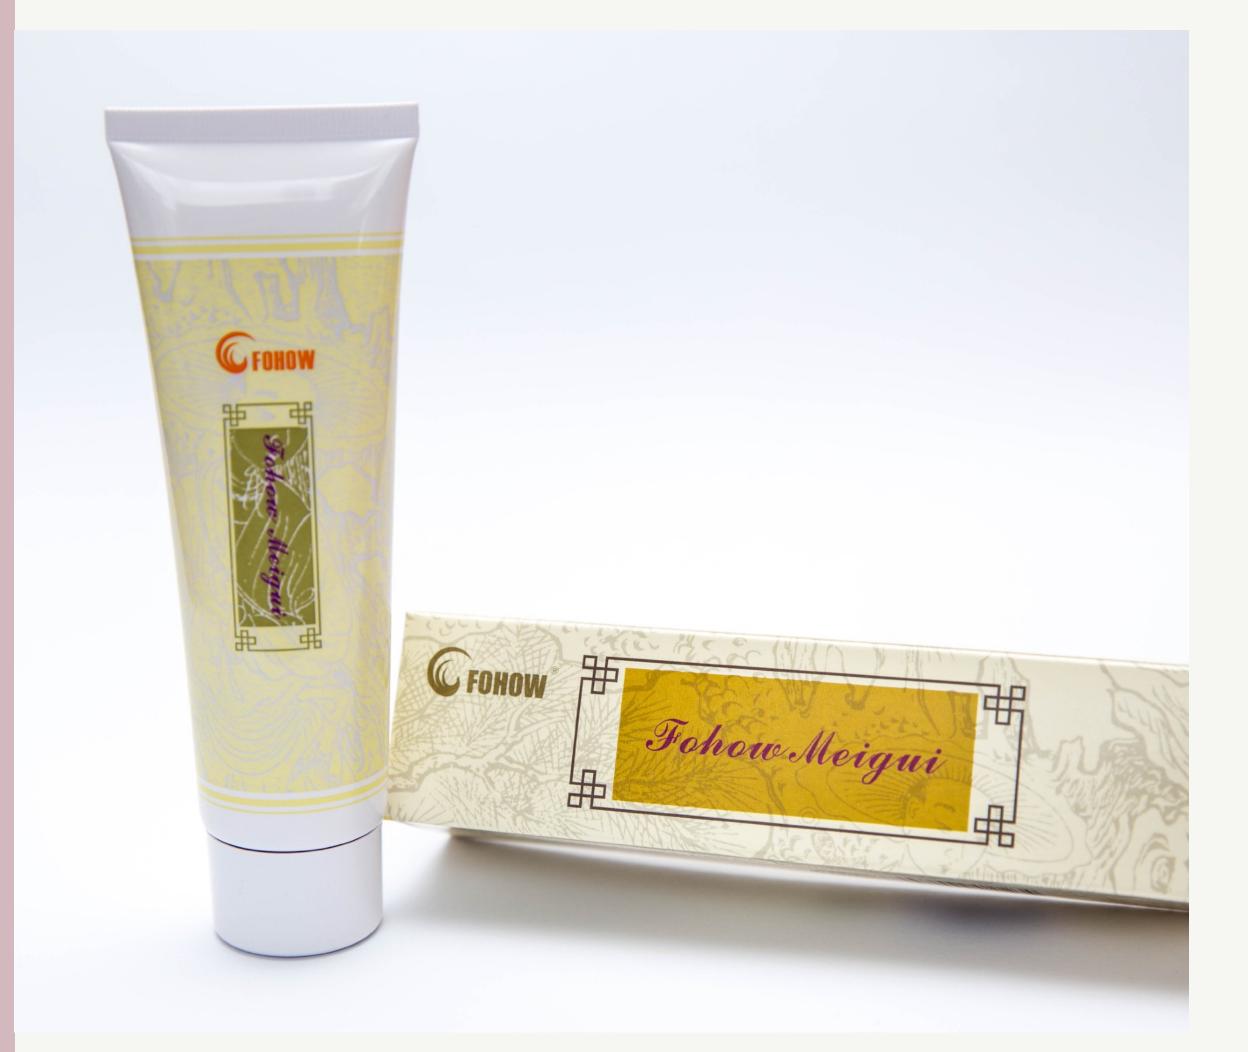

### Rose Fruit Paste

Research by Fohow led to the production of Meigui fruit paste (the origin name being rose oligosaccharides). Oligosaccharides are insoluble organic compounds, classified as carbohydrates (saccharides), which are also called prebiotics. Oligosaccharides play an important role in the human intestine by providing favourable conditions for intestinal microflora to develop, feeding the beneficial probiotic bacteria and stimulating their growth. Recent research proved that oligosaccharides are able to directly remove bacteria and viruses from the organism. If there are enough oligosaccharides in the organism, the immune system strengthens, metabolism is improved, the balance of minerals is regulated and toxins are removed from the digestive tract much faster, which is very important after a course of antibiotics. The product has a pleasant taste and an obvious effect, used for healthcare purposes. It is possible to include in your diet instead of sugar and use regularly.

### Functional effects:

- strengthens immune system
- removes toxins
- relaxing the bowel
- preventing hypertension and arteriosclerosis
- protecting the liver
- preventing obesity
- clear skin glow

Ingredients: rose blossom extract, oligosaccharides, stachiosis, etc. No sugar.

Package: a tube of 120 g.

Expiration date: 18 months from the production date.

Storage: in a dry and cool place.