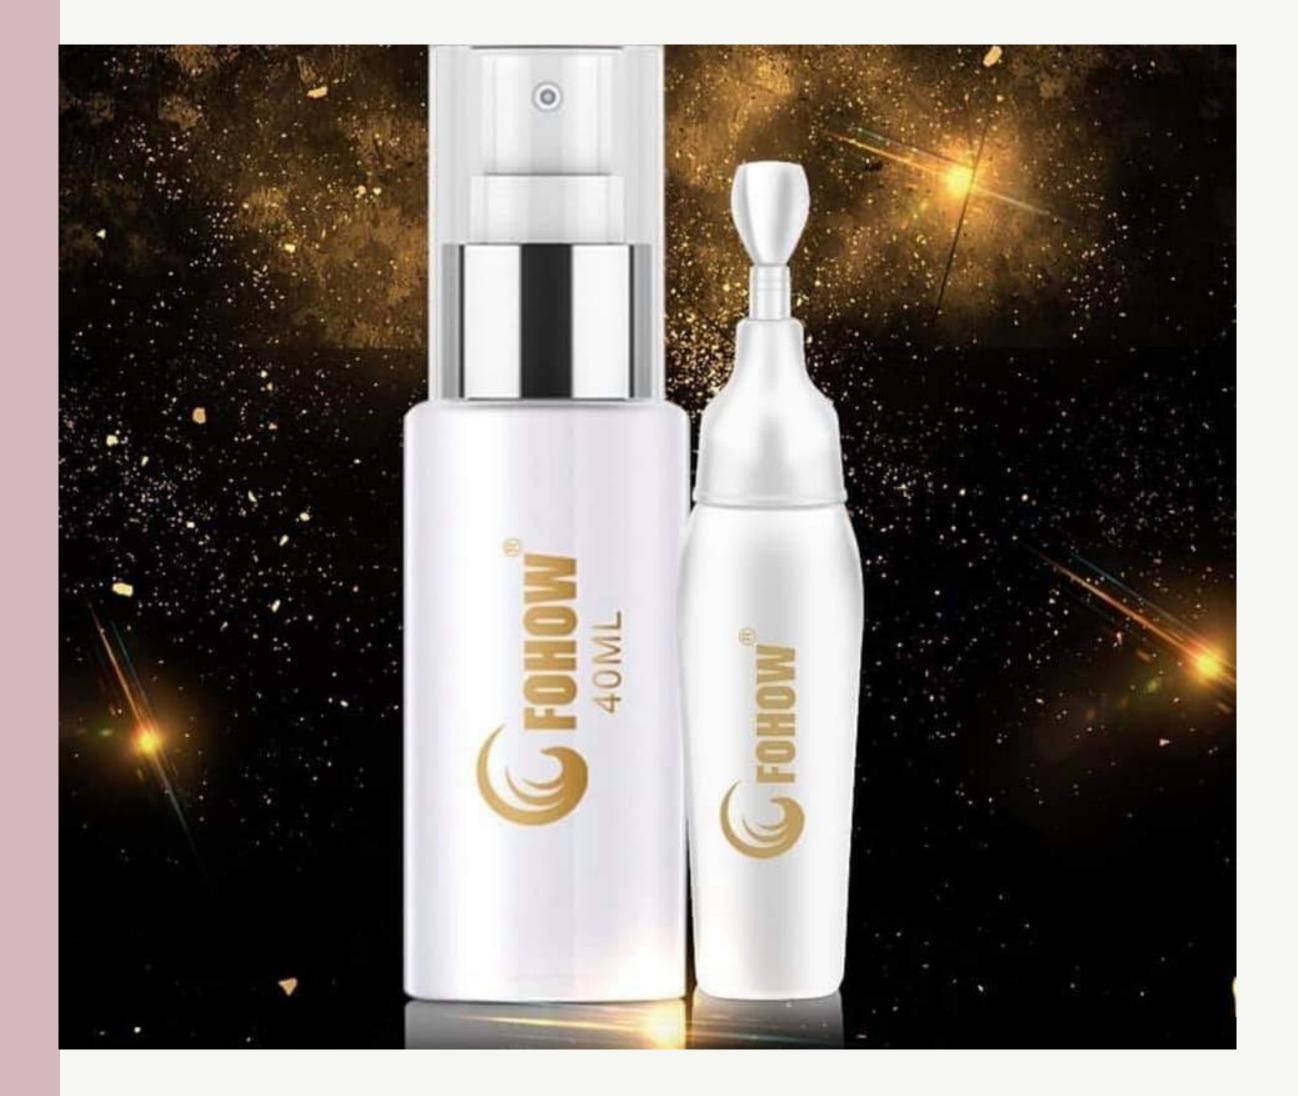

### Mineral Recovery Concentrate

Based on long-term research of the world famous water sources of the Chinese village of Bama, the German Lake Titisee, the French resort of Evian, the region of the Japanese mountain Rocco, the Fohow research team has developed a unique product - a highly concentrated Fohow serum with natural minerals, extracted using the most advanced technologies. Due to deep penetration into the skin, the serum fills the skin with the necessary nutrients and minerals, evens out skin color, reduces the amount of harmful substances in the skin, provides long-term hydration, making the skin smooth and elastic.

#### Features of action:

• Application of the Nobel Prize-winning PCR (PCR) method has an amazing effect of aging retardation:

The product uses a PCR (polymerase chain reaction) method. This is a molecular biology method that allows, in a short time, to achieve a significant increase in certain DNA fragments in biological material. The invention of this method is a major breakthrough in the field of dermatology. This method allows the active ingredients to penetrate into the tissues of three layers of the skin: epidermis, dermis and hypodermis, affect the deep layers of the skin, restore elasticity, smooth wrinkles, and effectively prevent skin aging.

Rich content of natural minerals:

Minerals are the "energy key" of skin cells, "liquid" minerals can participate in the metabolism of more than 300 enzymes and can increase the amount of bio enzymes by 200-400%.

Long wave infrared radiation:

Long-wave infrared radiation allows resonance of water molecules in cells, thereby maintaining a high cell tone and the ability of the skin to withstand the effects of ultraviolet radiation, improving microcirculation and metabolism.

Anions:

Anions effectively remove free radicals from the body and inhibit oxidative processes, promoting cellular metabolism.