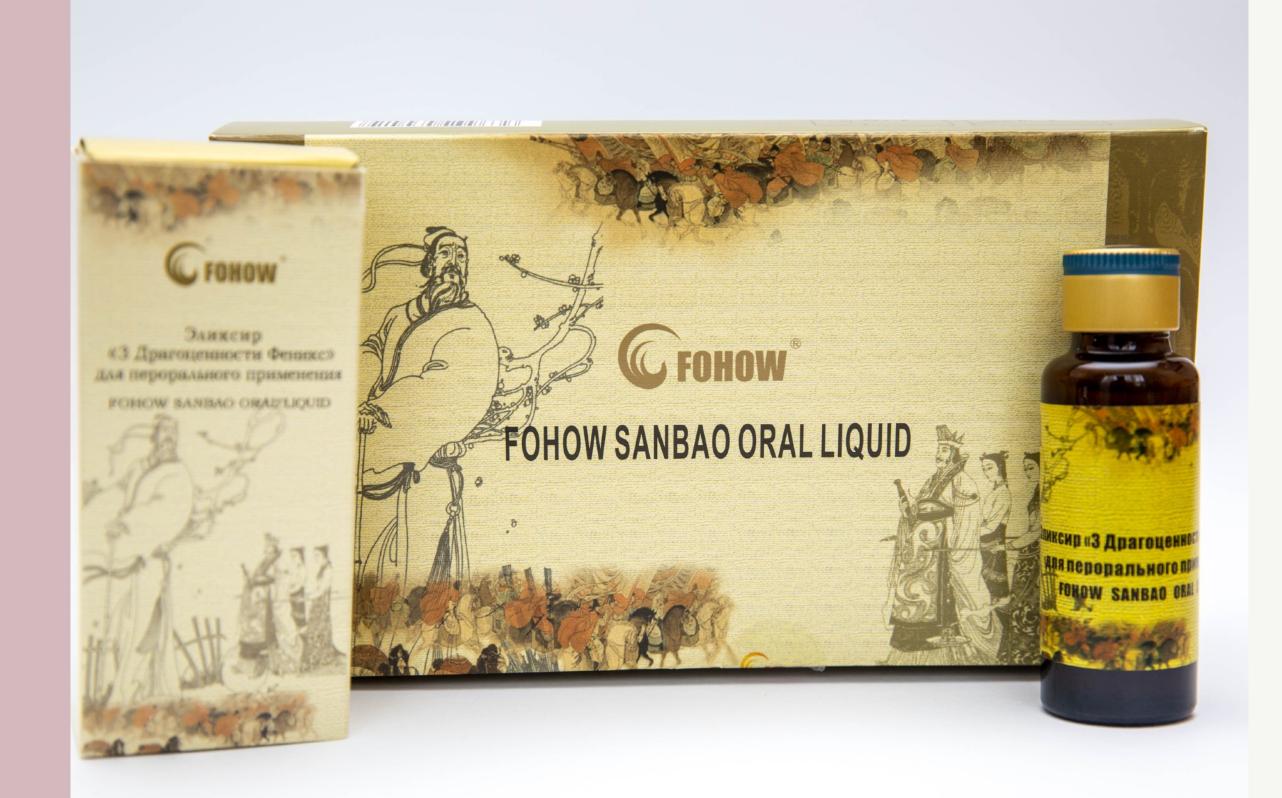

### Sanbao Oral Liquid

Oral Liquid Sanbao is developed on the basis of Oral Liquid Phoenix - with added industrial substance – an extract of Mountain ant and Polyrhachis vicina (Pv Roger). Each bottle contains some grains of ant extract. Production involves freezing ants and splitting their cell membranes by using sub-nanometric technologies along with crio-extraction.

#### Different disorder indications and recommended duration of use:

- Rheumatoid polyarthritis and other joint diseases, use for several months
- Hepatitis B and C, use for several months
- Diabetes type 2 and for preventing type 1 diabetes complications, use for several months
- Respiratory organ diseases, such as bronchitis, especially chronic pneumonia, lung emphysema and bronchial asthma, use for several weeks up to several months, and longer for lung tuberculosis cases
- Rhinitis, sinusitis and otitis, drip a few drops into the ear or nose, twice a day, until the symptoms disappear.
- Urogenital diseases use from several weeks to several months. For male cases of prostate hypertrophy and adenoma, reduced potency, spermatorrhea and premature ejaculation, use from several weeks to several months. For female cases of excessive urination at night, menstruation cycle disorders, pelvic pain, use for several months.
- Precancerous conditions and malignant tumors, especially during chemo- and radio-therapy, follow a 1 to 2-pack course of treatment.
- Lipids, cholesterol and triglyceride increases in the blood, use for no less than 2 months or until the laboratory analysis result is normal.
- Cancer and haematological disease cases, the recommended usage is to drink the forms of cordyceps liquids one after the other, in turns or to drink the Phoenix and Sanbao elixirs simultaneously.
- Endocrine and urogenital system cases and brain cancers, doses of Linchzhi capsules may be added.

### Preventive use:

For adults 3 to 5 ml per day, for 1 to 2 months.

For children, Sanbao is especially carefully prescribed because it stimulates blood circulation in the urinary tract and the reproductive system. Children are usually prescribed Oral Liquid Phoenix as a preventive measure.

Main ingredients: Chinese cordyceps 80%, Linchzhi 8%, Mountain ant extract, Shiitake mushrooms and Himalaya honey.

Package: 4 bottles, 30 ml each.

Expiration date: 18 months from production date.

Storage: in a dark and dry place, once a bottle is opened keep it in a cool place.