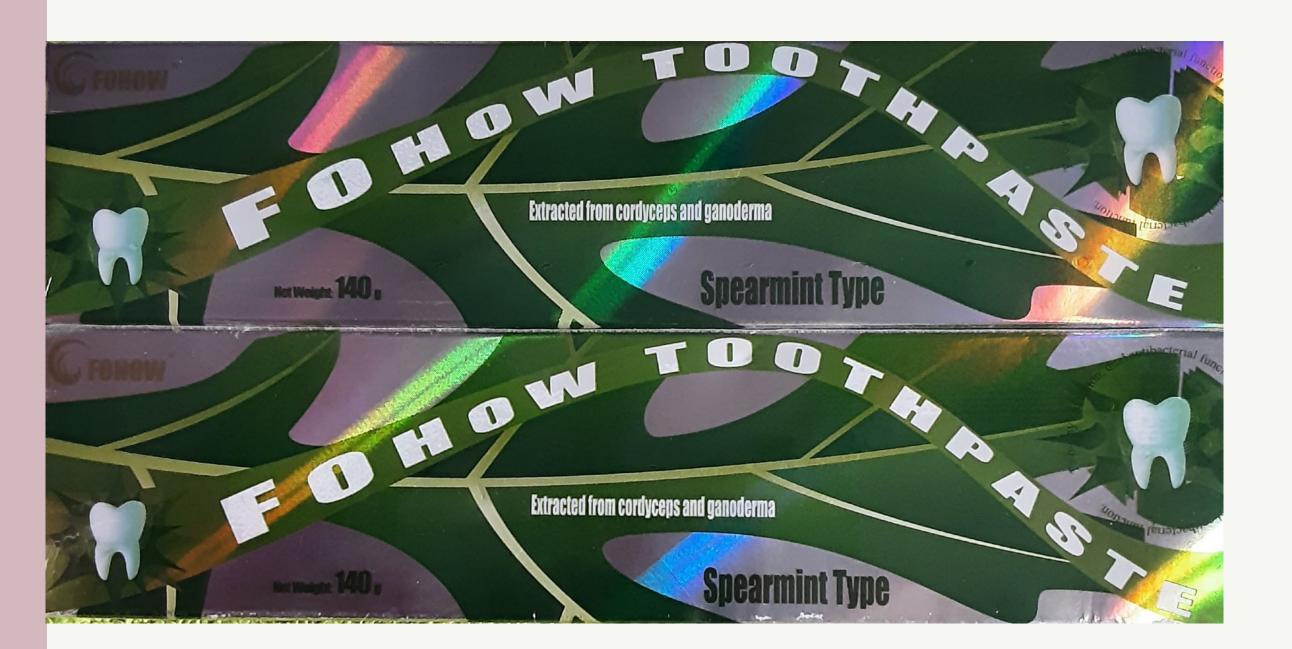

### Toothpaste

Extracted from cordyceps and ganoderma (fungus).

Helps to normalize the balance in the oral cavity. The extract of cordyceps reduces breeding of harmful bacteria and improves the condition of the teeth and gums. Helps to eliminate inflammation and pain in the teeth. Using toothpaste helps prevent tooth decay.

Reduces risk: the Sodium Phytate (a natural extract of rice bran) slows down the oxidation process, protects the natural color of teeth, removes wine, coffee, tea or nicotine plaque, reduces the risk of tartar formation and plaque buildup.

Effectively protects: the natural extract of rice bran (Sodium Phytate) has an extensive cleaning effect, makes teeth whiter and healthier.

This peppermint flavored toothpaste will give you a clean, fresh feeling and a healthy, whiter, stronger smile.