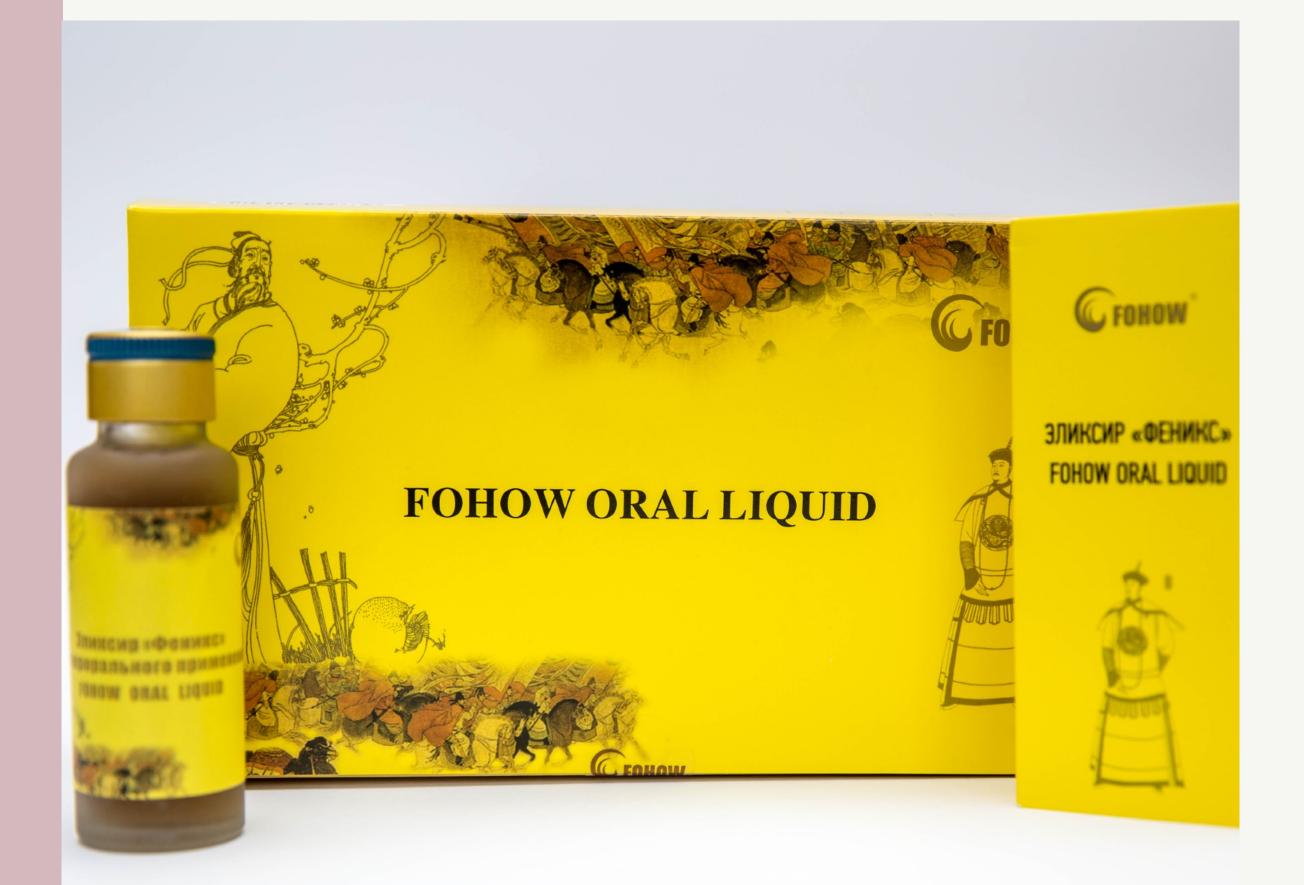

### Phoenix Oral Liquid

The pride of Traditional Chinese Medicine's modern technologies. An immune system regulator, it is widely used as an effective preventive measure and in treating oncological, cardiovascular, endocrine, digestive tract disorders, viral diseases, nervous system exhaustion and allergies. In the production of Oral liquid Phoenix, Chinese Cordyceps is used which grows in China, in the Qinghai-Tibet mountains. This product also contains other fungus: linchzhi, aromatic fungus and other components. In the production of Oral liquid Phoenix, the most advanced methods of cell splitting and extraction methods are used: multifunctional low-temperature extraction, multi-component purification, colonial chromatography and vacuum concentration.

#### Different indications and recommended duration of use:

- Heart and blood vessel system diseases (atherosclerosis, cardiosclerosis, angina pectoris, ischemic heart disease, myocardium infarct and its post condition, blood vessel thrombosis, thrombophlebitis, irregular heartbeat, hypertonia and others), use for 2 to 3 months.
- Digestive tract disorders (gastritis, ulcers, chronic pancreatitis, enterocolitis, colitis, dysbacteriosis and others), use for 1 to 3 months.
- Liver diseases (hepatitis, cirrhosis and bile cyst stone, use for 1 to 3 months.
- Endocrine system diseases (tirotoxicosis, diabetes and others), use for 2 to 3 months.
- Pre-cancer dysfunctions (first treatment stage), use 1 pack of 4 bottles.
- Malignant tumors (first treatment stage), use 1 pack of 4 bottles.
- Haematology diseases (first treatment stage), use 1 pack of 4 bottles.
- Acute virus diseases (adenovirus, flu), use for 5 to 10 days.
- Other viral diseases (herpes, hepatitis and others), use for 15 days to 2 months.
- Purulent angina, rinse the throat for 2-3 minutes and drink the liquid 2 -3 time a day, for 2 weeks.
- Eye diseases (cataract, glaucoma), drip drops into the eyes, twice per day, for up to 2 months. If there is a burning sensation dilute the liquid with distilled water 1:1 proportion and continue dripping into the eyes.
- Nervous system exhaustion (insomnia, touchiness, neurosis, apathy and chronic tiredness), use for 1 to 2 months.
- Overall exhaustion, use for 2 to 3 months.
- Limb diseases (arthritis, arthrosis and others), use for 1 to 2 months (different cordyceps products are used for the long-term).
- Allergies, use for 3 to 4 months.
- Autoimmune diseases, use for 3 to 4 months.
- For blood diseases (first treatment stage), use 1 pack.
- For sudden fevers with different virus and bacterial infections, large one-time doses are recommended about ½ of a bottle for adults. If the effect is insufficient, more may be taken. Disease symptoms either disappear or weaken, and fever subsides from 20-30 minutes to 2-3 hours.

(1 of 2)