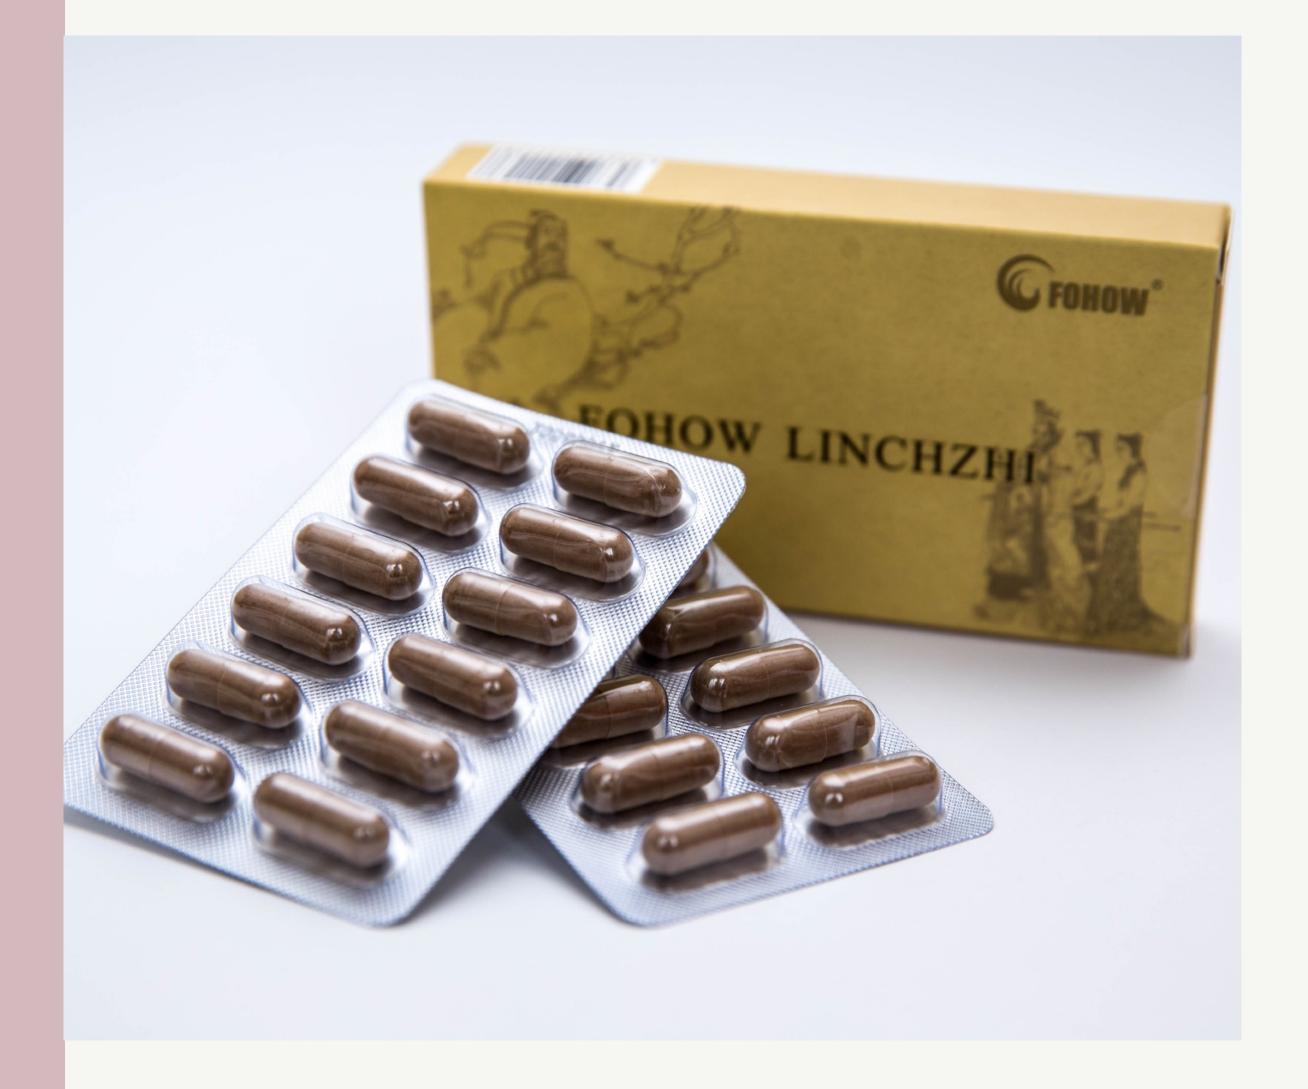

### Linchzhi Capsules (Reishi)

Since ancient times it has been known that linchzhi is characterized by "soul soothing", "wisdom awarding" and "memory sharpness" effects. Linchzhi (reishi) is called "a plant of eternal youth". The ingredients of linchzhi capsules include spawns and ascospores of Chinese Ganoderma (fungus) – the most valuable kind of linchzhi. The preparation is a source of polysaccharides, amino acids, vitamins and minerals. Cell membrane splitting technology helps to save the active ingredients of the raw material to the maximum, and high technologies multiply the absorption of the active components many times.

#### Functional effects:

- Slow down the ageing process
- Improves mood and increase working capacity
- Improves head and spinal cord blood stream
- Regulate the nervous system
- Has an anti-tumor effect

#### Different indications and recommended duration of use:

- Eyesight and hearing deterioration (especially for the elderly): 1-2 capsules a day, 1 pack
- Mental exhaustion, reduced attention: 1 capsule a day, 1 pack
- Migraine, sleep disorders: 1-2 capsules a day, 2 packs
- Blood vessel vegetation dystonia: 1 capsule a day, 2 packs
- Brain blood vessel atherosclerosis: 2 capsules a day, 3 packs
- After stroke condition: 3 capsules a day, 2 to 4 packs
- Mental development retardation: individualized doses for several months
- Memory deterioration, Alzheimer's disease: 1-3 capsules a day for several months
- Multiple sclerosis, Parkinson disease: 2-4 capsules a day for several months
- Depression, stress 1 capsule a day for several weeks
- Epilepsy: individualized doses, usually 1-2 capsules a day, for several months

Usage: an hour before a meal (better in the morning) to be swallowed with water

Ingredients: Spawn powder of Chinese Ganoderma (fungus), Linchzhi ascospore powder, Chinese Cordyceps spawn powder.

Package content: 24 capsules.

Expiration date: 18 months from the production date.

Storage: in a dry and cool place.

Notes: It is recommended to use Linchzhi in the morning or during daytime hours. Evening use sometimes can disturb sleep.